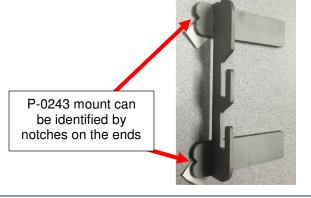

## This breaker requires the P-0243 Mount

Notice how the CLOSE button is located "HIGH" within the rectangular cut out.