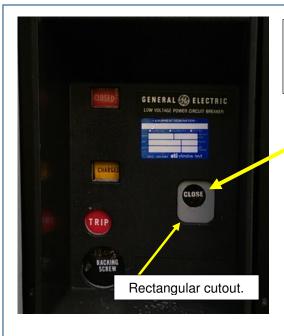

## Selecting the Proper AK11 Bracket

There are two different button configurations on the AK breakers that can operated by the AK11. It is important to purchase and install the proper mounting bracket in order for the AK11 actuator to align properly with the buttons. The difference between the breakers is in the location of the CLOSE button in relation to the rectangular opening surrounding the button. See the pictures below for clarification.

## This breaker requires the P-0243 Mount

Notice how the CLOSE button is located "HIGH" within the rectangular cut out.