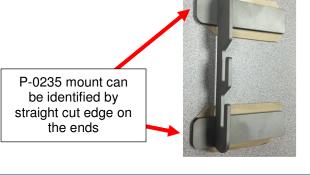

## This breaker requires the P-0235 Mount

Notice how the CLOSE button is located "LOW" within the rectangular cut out.