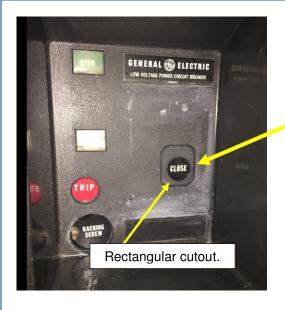

## Selecting the Proper AK11 Bracket

There are two different button configurations on the AK breakers that can operated by the AK11. It is important to purchase and install the proper mounting bracket in order for the AK11 actuator to align properly with the buttons. The difference between the breakers is in the location of the CLOSE button in relation to the rectangular opening surrounding the button. See the pictures below for clarification.

## This breaker requires the P-0235 Mount

Notice how the CLOSE button is located "LOW" within the rectangular cut out.