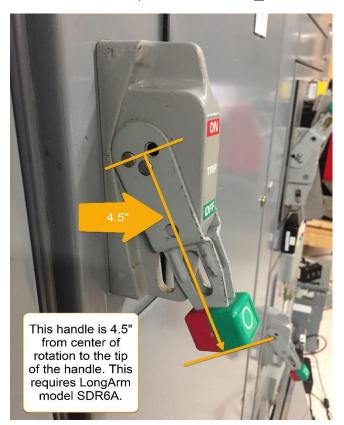

## Square-D Model 6 Handle Size Reference Document

There has been a slight variation to the handle and handle base sizes over the last 12 years for the Square-D Model 6 MCC. Due to this variation, **Martek offers two operators depending on the handle size.** If your MCC was installed prior to 2006, it likely has a handle that is 4.5" in length and will require **LongArm Model SDL6A**. After 2006, most Square-D Model 6 MCC handles were reduced in size to a standard 4" and will require **LongArm Model SDL6C**. The SDL6C is also designed to fit alongside the new Closed Door Racking feature that was introduced in 2017 on the Model 6 MCC. Please take a measurement of your MCC handles to help us ensure we send you the best fitting product. Thank you!

4.5" Handle requires model SDL6A.

4" handle requires model SDL6C

Please confirm the handle size with your representative or with Martek Ltd. at <a href="mailto:sales@marteklimited.com">sales@marteklimited.com</a>