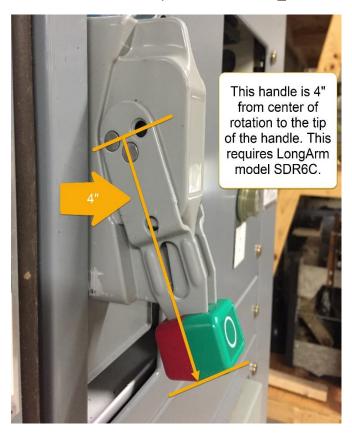

## Square-D Model 6 Handle Size Reference Document

There has been a slight variation to the handle and handle base sizes over the last 12 years for the Square-D Model 6 MCC. Due to this variation, **Martek offers two operators depending on the handle size.** If your MCC was installed prior to 2006, it likely has a handle that is 4.5" in length and will require **LongArm Model SDL6A**. After 2006, most Square-D Model 6 MCC handles were reduced in size to a standard 4" and will require **LongArm Model SDL6C**. The SDL6C is also designed to fit alongside the new Closed Door Racking feature that was introduced in 2017 on the Model 6 MCC. Please take a measurement of your MCC handles to help us ensure we send you the best fitting product. Thank you!

4.5" Handle requires model SDL6A.

4" handle requires model SDL6C

Please confirm the handle size with your representative or with Martek Ltd. at <a href="mailto:sales@marteklimited.com">sales@marteklimited.com</a>